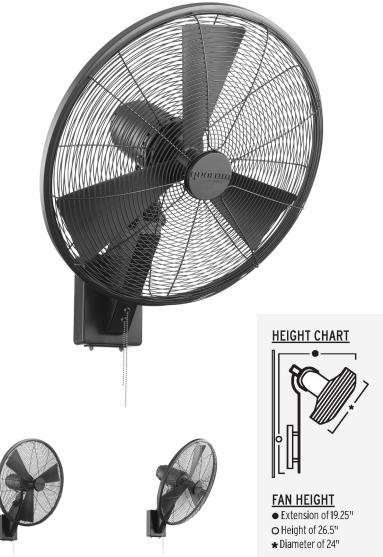

### 93203-59

IMPULSE 20" WALL Fan - Matte Black

| DETAILS   |             |
|-----------|-------------|
| FINISH:   | Matte Black |
| LOCATION: | Damp Listed |
|           |             |
|           |             |

| DIMENSIONS |        |
|------------|--------|
| WIDTH:     | 24.00" |
| HEIGHT:    | 26.50" |
| EXTENSION: | 19.25" |
|            |        |
|            |        |
|            |        |

| SHIPPING | Parcel   |
|----------|----------|
| HEIGHT:  | 25.75"   |
| LENGTH:  | 32.00"   |
| WIDTH:   | 16.25"   |
| WEIGHT:  | 26.50lbs |